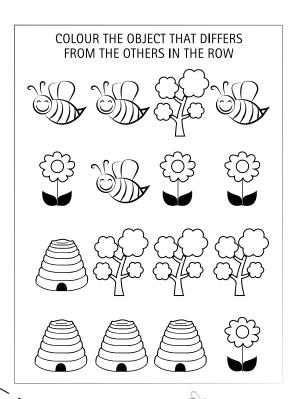

Your Server for Today's Flavours

KID'S HOMEMADE APPLE CRUMBLE

Custard

PIP ORGANIC ICE LOLLY Choose from Apple, Berry or Rainbow

some of our dishes contain nuts, Please let us know if you have any allergies, V - VEGETARIAN VG - VEGAN GF - NO GLUTEN CONTAINING INGREDIENTS

# BEE WORD SEARCH

O D O E Z O J
V K T O W R C
T P L I N W G Y Q
E F P V S A F I W
P L K H T B E H I V
C P O L L E N O J A
H Z J Q U E E N J Z
G E K V G V C E D P
S L V J F U T Y W M
N E A T K F A J B J
S F L O W E R S K D
O V V I H N V Y T
H X X N I I V A K
Y Y G R H Z G
W S S U C C L

WORDS TO FIND:
BEE NECTAR
FLOWERS POLLEN

HIVE

HONEY

POLLEN QUEEN WINGS One Course £6.95

Two Courses

£8.95

Three Courses £10.95

# Brakspear

WORD SCRAMBLE

Can you unscramble these words?

IEHBEVE

EBE

ENEQU

**EWLFRO** 

OYHNE



# SENTENCE SCRAMBLE

Can you unscramble these sentences?

FLOWER, TO, FLEW, THE, BEE, THE

LIVE, BEES, HIVES, IN

HARDWORKING, VERY, ARE, INSECTS, BEES

SWEET, VERY, IS, THE, HONEY

# 

# SPRING SUDOKU

Every row, column and mini-grid must contain the letters SUNFLOWER. Don't guess – use logic.

|   |   |   |   | L |   | Ν |   |   |
|---|---|---|---|---|---|---|---|---|
|   | Ε | S | F |   | N | L | R |   |
|   |   |   | J |   | 0 |   |   |   |
| W |   | L |   | N |   | F |   | Ε |
|   |   | Ε |   | F |   | υ |   |   |
| U |   | F |   | S |   | 0 |   | W |
|   |   |   | N |   | W |   |   |   |
|   | L | R | S |   | F | Е | W |   |
|   |   | 0 |   | Ε |   | S |   |   |

# COPY THE BEE

Copy the picture using the grid lines as a guide. You might find it easier to copy one square at a time.