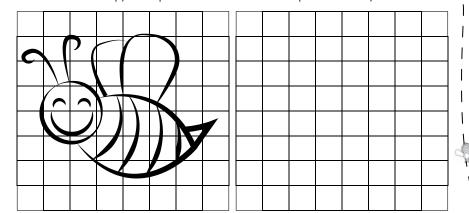

# COPY THE BEE

Copy the picture using the grid lines as a guide. You might find it easier to copy one square at a time. Count the squares carefully!