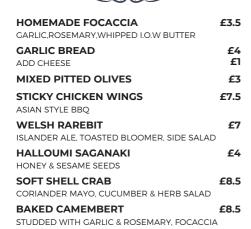

THE BIRDHAM AT BEMBRIDGE



@THEBIRDHAMBEMBRIDGE



THEBIRDHAMBEMBRIDGE.CO.UK



# **SERVED**

M O N - S A T 12-2:30 P M 5:30-8 P M S U N D A Y S 12 P M - 8 P M

# LIGHT BITES



# SANDWICHES FLATBREADS



ALL SERVED WITH SHOESTRING FRIES AND SALAD.
SANDWICHES: CHOICE OF WHITE OR BROWN
BLOOMER

### **SANDWICHES**

| SMOKED SALMON                   | £8.5 |
|---------------------------------|------|
| LEMON & CHIVE CREAM CHEESE      |      |
| CHEDDAR CHEESE                  | £7   |
| TOMATO & RED ONION CHUTNEY      |      |
| HONEY ROASTED HAM               | £7.5 |
| BABY GEM, MUSTARD MAYO          |      |
| ROAST BEEF                      | £8   |
| ROCKET, HORSERADISH SAUCE       |      |
| <b>FLATBREADS</b>               |      |
| BATTERED FISH GOUJONS           | £8.5 |
| TARTARE SAUCE, BABY GEM, TOMATO |      |
|                                 |      |

## ALLERGY ADVICE

£7.5

HOMEMADE FALAFEL

VEGAN MAYONNAISE

VEGAN CHEESE, BABY GEM, TOMATO,

PLEASE